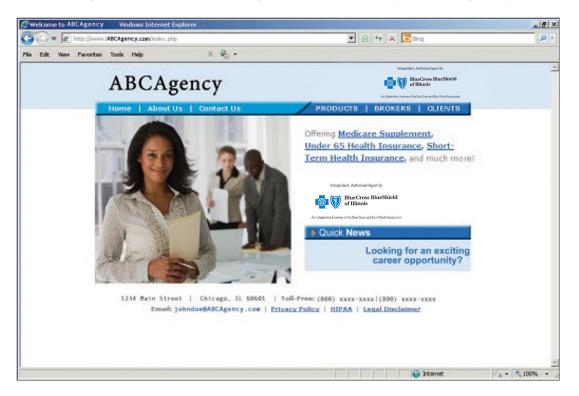

#### **REQUIREMENTS FOR INTERNET MARKETING**

The distribution of advertising or other information online provides just as much, if not more, opportunity for confusion. The vast reach of the World Wide Web and the internet and the ease with which others might remove, add or manipulate valuable trademarks depicted online makes compliance with the following guidelines particularly important.

- Agents who are marketing their services or websites online and displaying the BCBS logo/name or product/ company information must display the BCBS logo/name or product/company information so that the BCBS name has the same emphasis as other names and brands being promoted.
- Agents cannot mislead the viewer to think the Agent's advertisement/promotional information is from BCBS or the BCBSA.
- Products/plans promoted with the BCBS logo must be products offered by BCBS.
- The Agent's logo and/or company name must be the dominant element on the web page to avoid any confusion.
- Any use of the BCBS logo on any Agent's web must include both the logo and the legal tagline. Please use the individual agent logos available on BrandSource (3005brand.com) Do not create your own logos.
- There must be enough space between the Agent's logo and the BCBS logo/name. (See example of Business Cards).
- The BCBS logo/name should be the same size as the logo/name of other listed companies whom the Agent represents.
- The display of the official website of the Association, a Blue Cross and Blue Shield Plan site or a BCBS member ID card on an agent Website site is prohibited.

**Correct:** An agent's internet site offering rate quotes for various health plans displays the correct BCBS logo and tagline. The agent's logo is the dominant graphic. The text disclaimer tells the viewers the agent is independent. The BCBS logo is the same size as the logos of other listed companies the Agent represents.