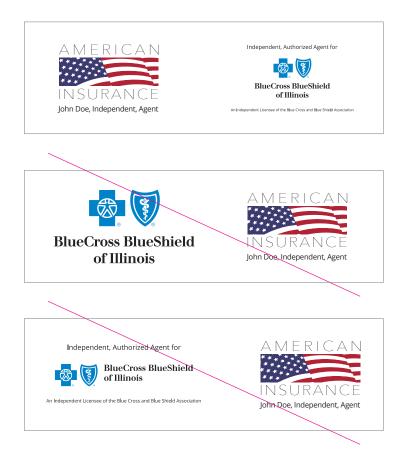

#### Example: Facebook, Twitter, LinkedIn

If you are using social or digital media, all content must be in compliance with the BCBS Brand Use Roles and BCBSA brand regulations.

- Be clear to consumers, with no chance of confusion, that the communication is from the agent/agency and NOT the Plan. Agent/agency name must appear before the licensee.
- The agent/agency must be the one to make the post using their agent/agency name. There should be no mention of BCBS in the name of the person/business making the post.
- Any links in post or posts must link to the agency website not the Plan website.
- Any agent/agency phone numbers must be answered by the agent/agency NOT the Plan.
- It must be clear that the post for the agent/broker is offering the product of a specific Licensee in the Licensee's Service Area.
- Because posts can be shared with users outside the Licensee Plan state a factual statement regarding the agency name and that they are an "Authorized Agent" of BCBSXX is required. If the "Authorized Agent" Plan logo is justified for use the agent/agency name/logo must be more prominent and first with significant space between logos.
- Digital media buy must be targeted to the agent/broker selling in the Licensee's Service Area. If this cannot be accommodated then the post is not allowed.
- All social media posts and digital media buys must be reviewed and approved by the Agent's Plan representative to ensure adherence to the regulations. The Plan may approve or deny the request for social media/digital advertising at its discretion.

# REQUIREMENTS FOR USE OF THE MARKS ON SOCIAL AND DIGITAL MEDIA

#### **Examples:**

Incorrect

Incorrect

Correct

#### Correct